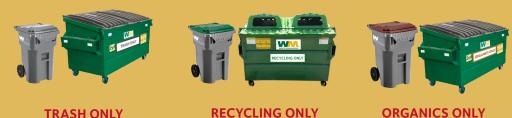

### **RECYCLING (AB341)**

Businesses that generate at least four (4) cubic yards of solid waste per week and multi-family properties with five units or more are required to recycle. To meet this requirement, you can sign up for recycling collection services at NO additional cost to your trash services through Waste Management.

### **ORGANICS RECYCLING (AB 1826)**

Effective January 1, 2019

Businesses that generate (4) cubic yards of trash weekly, must recycle the organic portion of this waste. Organic waste includes food scraps, yard trimming and wood waste. Call Waste Management to add an organic recycling service to meet this requirement.

Multifamily properties with (5) or more units that generate (4) cubic yards of trash weekly must have a yard waste recycling program. Call Waste Management to set up a service meeting this requirement.