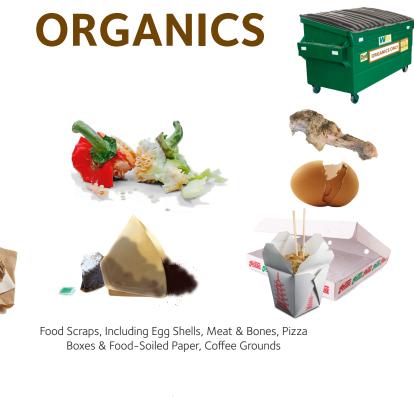

### **ORGANICS RECYCLING (AB 1826)**

Effective January 1, 2019

Businesses that generate (4) cubic yards of trash weekly, must recycle the organic portion of this waste. Organic waste includes food scraps, yard trimming and wood waste. Call Waste Management to add an organic recycling service to meet this requirement.

Multifamily properties with (5) or more units that generate (4) cubic yards of trash weekly must have a yard waste recycling program. Call Waste Management to set up a service meeting this requirement.

(866) 844-1508

sacramentovalley.wm.com (866) 844-1508

(866) 844-1508

No Polystyrene Foam

No Hazardous Waste Contact Yolo County

Grass, Weeds, Green Plants, Tree Limbs, Wood Chips, Dead Plants, Brush, Garden Trimmings, Leaves, Cut Flowers (Please place palm fronds, yucca and cacti in the Trash)